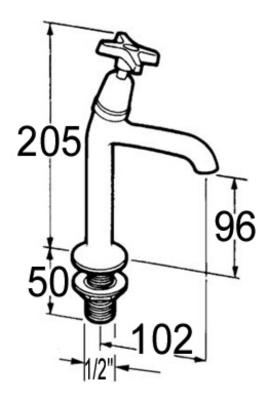

## TECHNICAL INFORMATION Connection(s): 1/2-inch.

Worktop hole: 25mm.

Recommended static water pressure range: 0.2-6 bar. Recommended working temperature: up to 85°c.

## MAINTENANCE & CLEANING

Cleaning chrome: Do not use abrasive, chlorine or acid-based cleaning products. Avoid contact with concentrated bleach. Clean with soapy water using a cloth or sponge.

Dimensions are in millimeters. If a CAD file is required please visit www.mechline.com.